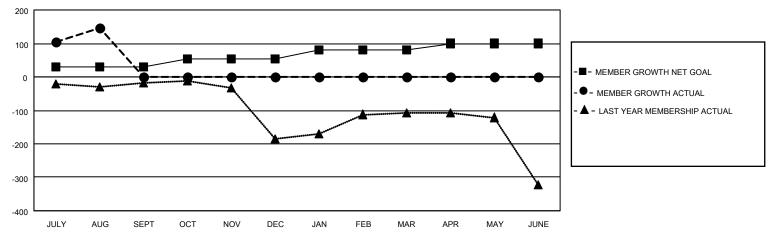

## GOALS AND ACTUAL MEMBERS CUMULATIVE

| DROPPED CLUBS: 0 |    | 31 CLUBS OF 106 ADDED 1 OR MORE | GENDER DISTRIBUTION             |                |     |
|------------------|----|---------------------------------|---------------------------------|----------------|-----|
|                  |    | NEW MEMBERS                     | MALE                            | 1,997 (71.14%) |     |
|                  |    |                                 | FEMALE                          | 810 (28.86%)   |     |
| DROPPED MEMBERS  |    |                                 |                                 |                |     |
| DECEASED         | 2  | CLICK HERE FOR CUMULATIVE       | TOTAL FAMILY UNIT MEMBERS       |                | 892 |
| CLUB CANCELLED   | 0  | MEMBERSHIP DATA                 |                                 |                |     |
| OTHER 57         |    |                                 | FAMILY MEMBERS PAYING HALF DUES |                | 506 |
| TOTAL            | 59 |                                 |                                 |                |     |

## LOCATION INDIA District 3233 C Results as of: 8/31/2020

| Clubs         |               |             |               | Members               |                        |                         |                                                    |  |
|---------------|---------------|-------------|---------------|-----------------------|------------------------|-------------------------|----------------------------------------------------|--|
|               | RESULTS FOR   | R 2020-2021 |               | RESULTS FOR 2020-2021 |                        |                         |                                                    |  |
| QUARTER       | NEW CLUB GOAL | NEW CLUBS   | DROPPED CLUBS | QUARTER MEME          | BER GROWTH NET<br>GOAL | MEMBER GROWTH<br>ACTUAL | DROPPED<br>MEMBERS ACTUAL<br>(including transfers) |  |
| JULY/AUG/SEPT | 2             | 6           | 0             | JULY/AUG/SEPT         | 30                     | 246                     | 59                                                 |  |
| OCT/NOV/DEC   | 1             | 0           | 0             | OCT/NOV/DEC           | 25                     | 0                       | 0                                                  |  |
| JAN/FEB/MAR   | 1             | 0           | 0             | JAN/FEB/MAR           | 25                     | 0                       | 0                                                  |  |
| APR/MAY/JUNE  | 1             | 0           | 0             | APR/MAY/JUNE          | 20                     | 0                       | 0                                                  |  |