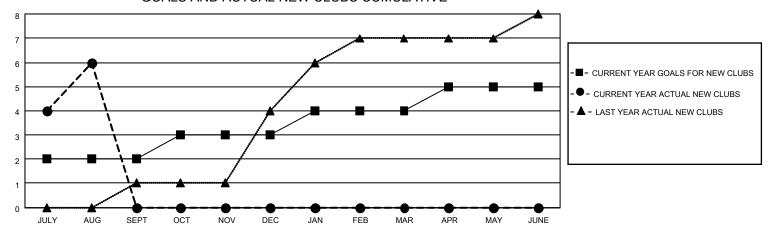

## GOALS AND ACTUAL NEW CLUBS CUMULATIVE

## LOCATION INDIA District 3233 C Results as of: 8/31/2020

| Clubs         |               |             |               | Members               |                        |                         |                                                    |  |
|---------------|---------------|-------------|---------------|-----------------------|------------------------|-------------------------|----------------------------------------------------|--|
|               | RESULTS FOR   | R 2020-2021 |               | RESULTS FOR 2020-2021 |                        |                         |                                                    |  |
| QUARTER       | NEW CLUB GOAL | NEW CLUBS   | DROPPED CLUBS | QUARTER MEME          | BER GROWTH NET<br>GOAL | MEMBER GROWTH<br>ACTUAL | DROPPED<br>MEMBERS ACTUAL<br>(including transfers) |  |
| JULY/AUG/SEPT | 2             | 6           | 0             | JULY/AUG/SEPT         | 30                     | 246                     | 59                                                 |  |
| OCT/NOV/DEC   | 1             | 0           | 0             | OCT/NOV/DEC           | 25                     | 0                       | 0                                                  |  |
| JAN/FEB/MAR   | 1             | 0           | 0             | JAN/FEB/MAR           | 25                     | 0                       | 0                                                  |  |
| APR/MAY/JUNE  | 1             | 0           | 0             | APR/MAY/JUNE          | 20                     | 0                       | 0                                                  |  |